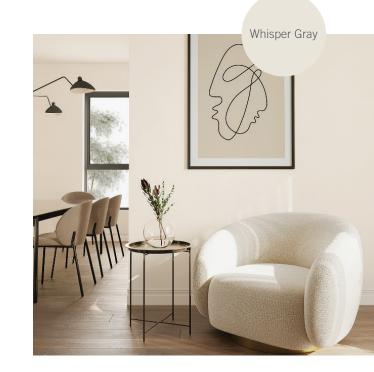

# Whisper Gray / DEC785 LRV 73

Modern elegance speaks volumes without saying a word. This white-washed gray gives any room an airy, museum-like crispness.