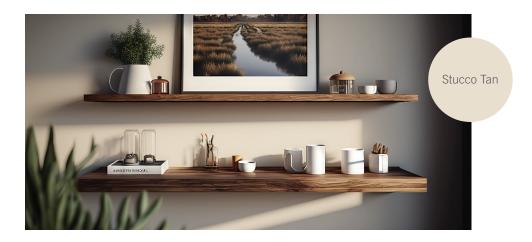

#### Stucco Tan / DE6205 LRV 68

Relax with this comfortable warm neutral. Amazingly versatile, Stucco Tan pairs well with everything from Boho to Contemporary design.