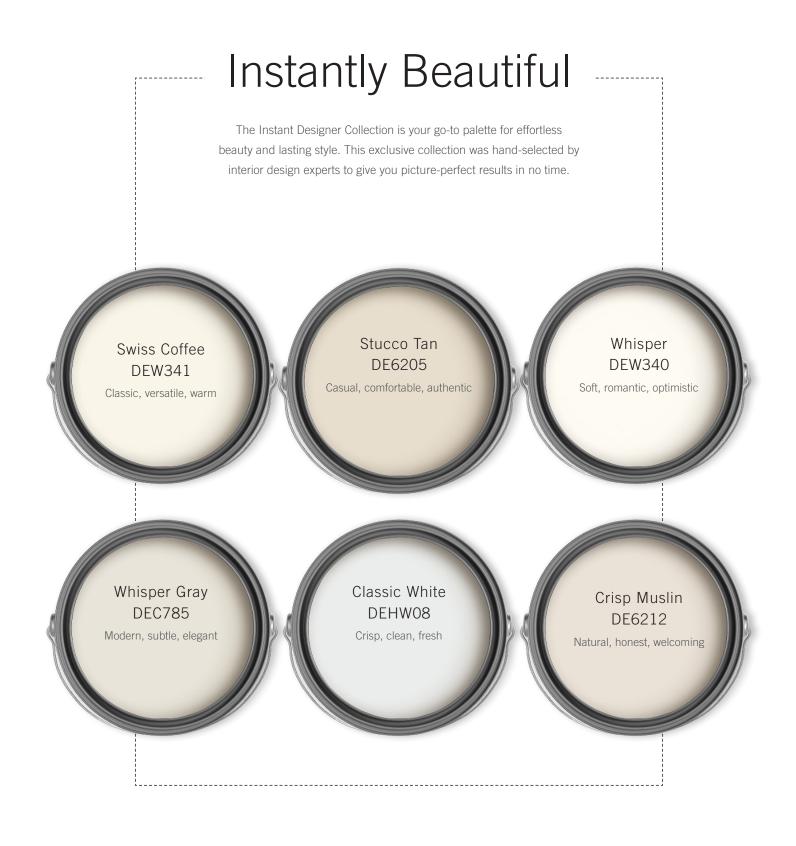

### Swiss Coffee / DEW341 LRV 83

This warm and creamy white evokes a quiet, effortless beauty and forms the perfect backdrop for casual details that never feel out of place.

# Whisper / DEW340 LRV 87

With just a light blush of color, this delicate hue softens the feeling of white to bring romance and poetry to any space.

### Classic White / DEHW08 LRV 84

Crisp, clean, and fresh with cool undertones, Classic White works as a primary or trim color to add a sense of confidence and optimism.

#### Stucco Tan / DE6205 LRV 68

Relax with this comfortable warm neutral. Amazingly versatile, Stucco Tan pairs well with everything from Boho to Contemporary design.

# Crisp Muslin / DE6212 LRV 71

Honest and welcoming, this soft greige pairs well with plants, wood accents, and natural light to bring the beauty of the outdoors ... inside.

# Whisper Gray / DEC785 LRV 73

Modern elegance speaks volumes without saying a word. This white-washed gray gives any room an airy, museum-like crispness.

# Instant Designer Collection

They say all good things take time, but we're out to prove them wrong. This beautifully subtle palette lets you skip the mix and give any space a signature look in an instant.