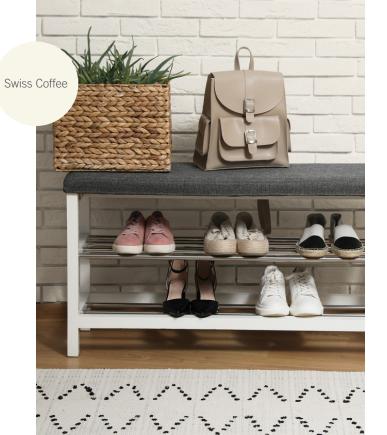

### Swiss Coffee / DEW341 LRV 83

This warm and creamy white evokes a quiet, effortless beauty and forms the perfect backdrop for casual details that never feel out of place.