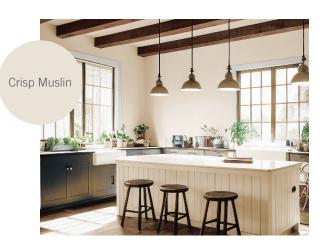

# Crisp Muslin / DE6212 LRV 71

Honest and welcoming, this soft greige pairs well with plants, wood accents, and natural light to bring the beauty of the outdoors ... inside.